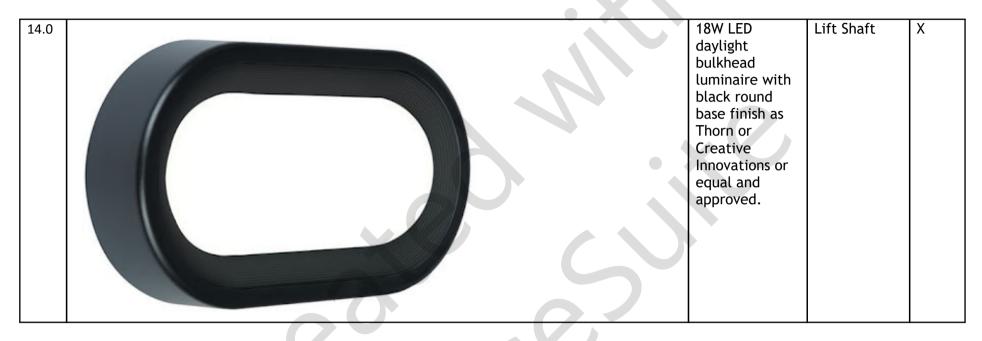

---|--------------------------------------------------------------------------------------------------------|-----------------------------|----|
| 8.0 | Slim<br>1200x300mm<br>26W LED Ip65<br>diffused<br>luminaire as<br>daylight                             | Ground Floor                | 4P |

| 9.0  | Slim square<br>18W LED flush<br>mounted<br>luminaire with<br>base black<br>finish as Thorn<br>or approved<br>equivalent | Kitchen                       | K |
|------|-------------------------------------------------------------------------------------------------------------------------|-------------------------------|---|
| 10.0 | Decorative<br>pendant<br>luminaire as<br>Micromark or<br>equal and<br>approved<br>equivalent.                           | Living<br>room/Lounge<br>Area | Ρ |







| 15.0 | Gate Pillar<br>luminaire with<br>black top finish<br>as c/w with<br>26W LED tube<br>lamp as warm<br>white Thorn or<br>Creative<br>Innovations or<br>equal and<br>approved. | Gate Pillars | G  |
|------|----------------------------------------------------------------------------------------------------------------------------------------------------------------------------|--------------|----|
| 16.0 | 50W LED Ip65<br>Floodlight as<br>c/w with Dusk<br>to Dawn<br>Photocell tube<br>lamp as<br>daylight Thorn<br>or Creative<br>Innovations or<br>equal and<br>approved.        | Terrace      | FL |



| 19.0 |  | Wall mounted<br>Luminaire with<br>black finish<br>mounting base<br>c/w 9W LED<br>tube light as<br>warm white<br>as Thorn or<br>Equal &<br>Approved<br>Equivalent | Balcony | BS |