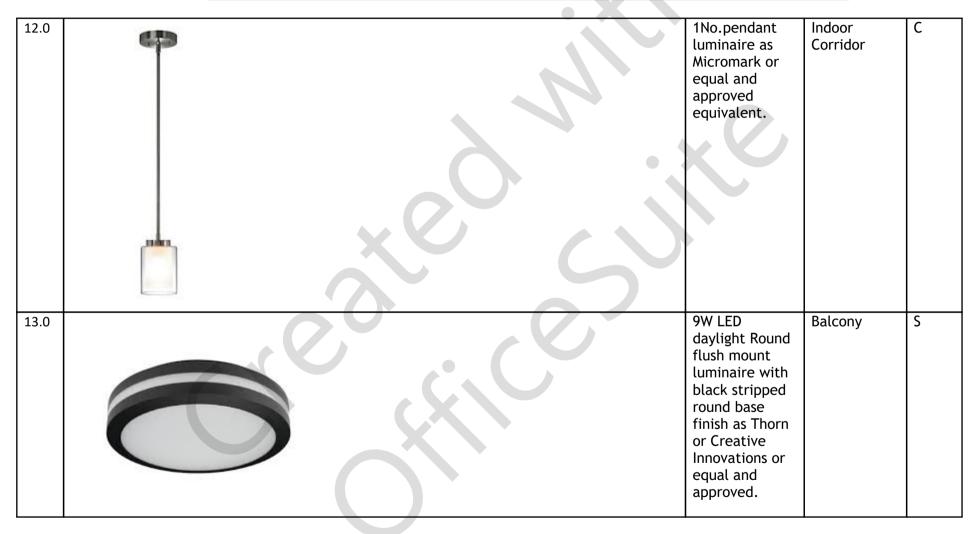

-----|--------------------------------------------------------------------------------------------------------|-----------------------------|----|
| 8.0 | Slim<br>1200x300mm<br>26W LED Ip65<br>diffused<br>luminaire as<br>daylight                             | Ground Floor                | 4P |

| 9.0  | Slim square<br>18W LED flush<br>mounted<br>luminaire with<br>base black<br>finish as Thorn<br>or approved<br>equivalent | Kitchen                       | K |
|------|-------------------------------------------------------------------------------------------------------------------------|-------------------------------|---|
| 10.0 | Decorative<br>pendant<br>luminaire as<br>Micromark or<br>equal and<br>approved<br>equivalent.                           | Living<br>room/Lounge<br>Area | Ρ |







| 15.0 | Gate Pillar<br>luminaire with<br>black top finish<br>as c/w with<br>26W LED tube<br>lamp as warm<br>white Thorn or<br>Creative<br>Innovations or<br>equal and<br>approved. | Gate Pillars | G  |
|------|----------------------------------------------------------------------------------------------------------------------------------------------------------------------------|--------------|----|
| 16.0 | 50W LED Ip65<br>Floodlight as<br>c/w with Dusk<br>to Dawn<br>Photocell tube<br>lamp as<br>daylight Thorn<br>or Creative<br>Innovations or<br>equal and<br>approved.        | Terrace      | FL |



| 19.0 |  | Wall mounted<br>Luminaire with<br>black finish<br>mounting base<br>c/w 9W LED<br>tube light as<br>warm white<br>as Thorn or<br>Equal &<br>Approved<br>Equivalent | Balcony | BS