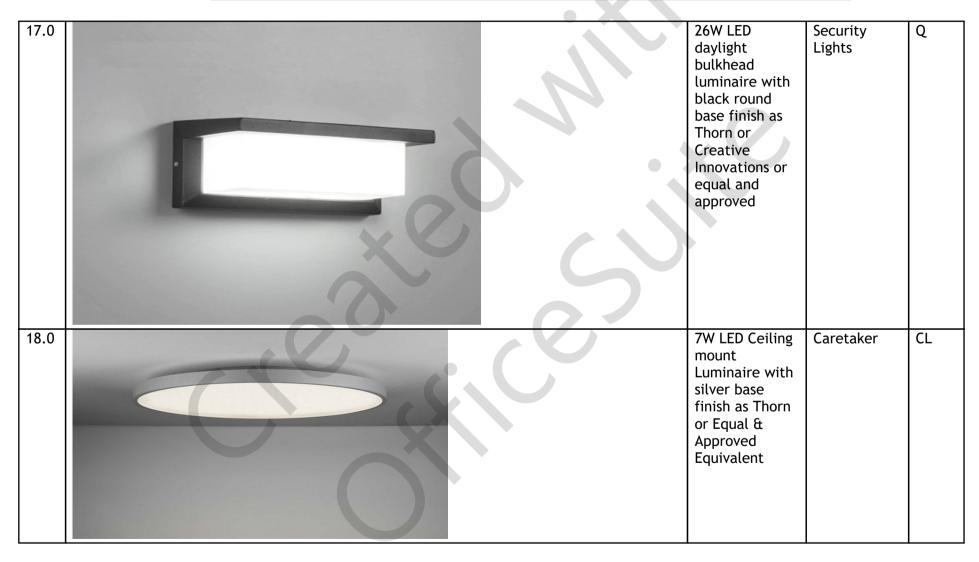

-------------|---|
| 10.0 | Decorative<br>pendant<br>luminaire as<br>Micromark or<br>equal and<br>approved<br>equivalent.                           | Living<br>room/Lounge<br>Area | Ρ |







| 15.0 | Gate Pillar<br>luminaire with<br>black top finish<br>as c/w with<br>26W LED tube<br>lamp as warm<br>white Thorn or<br>Creative<br>Innovations or<br>equal and<br>approved. | Gate Pillars | G  |
|------|----------------------------------------------------------------------------------------------------------------------------------------------------------------------------|--------------|----|
| 16.0 | 50W LED Ip65<br>Floodlight as<br>c/w with Dusk<br>to Dawn<br>Photocell tube<br>lamp as<br>daylight Thorn<br>or Creative<br>Innovations or<br>equal and<br>approved.        | Terrace      | FL |



| 19.0 |  | Wall mounted<br>Luminaire with<br>black finish<br>mounting base<br>c/w 9W LED<br>tube light as<br>warm white<br>as Thorn or<br>Equal &<br>Approved<br>Equivalent | Balcony | BS |  |
|------|--|------------------------------------------------------------------------------------------------------------------------------------------------------------------|---------|----|--|
|------|--|------------------------------------------------------------------------------------------------------------------------------------------------------------------|---------|----|--|