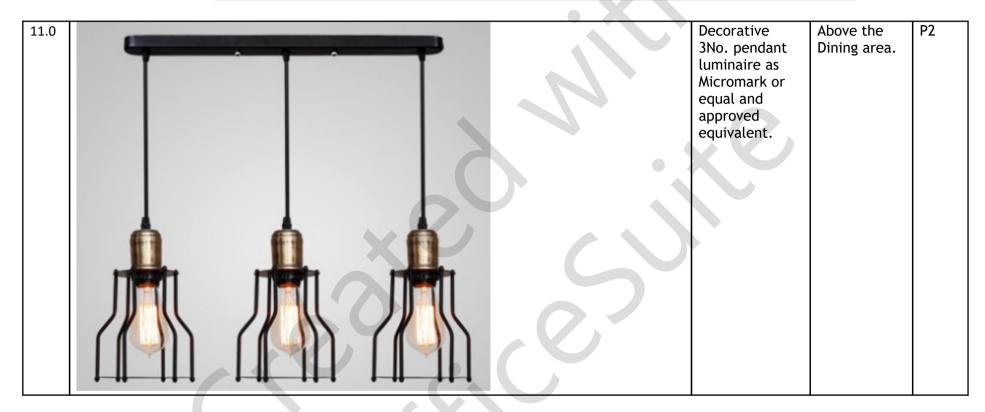

| 9.0  | Slim square<br>18W LED flush<br>mounted<br>luminaire with<br>base black<br>finish as Thorn<br>or approved<br>equivalent | Kitchen                       | K |
|------|-------------------------------------------------------------------------------------------------------------------------|-------------------------------|---|
| 10.0 | Decorative<br>pendant<br>luminaire as<br>Micromark or<br>equal and<br>approved<br>equivalent.                           | Living<br>room/Lounge<br>Area | Ρ |