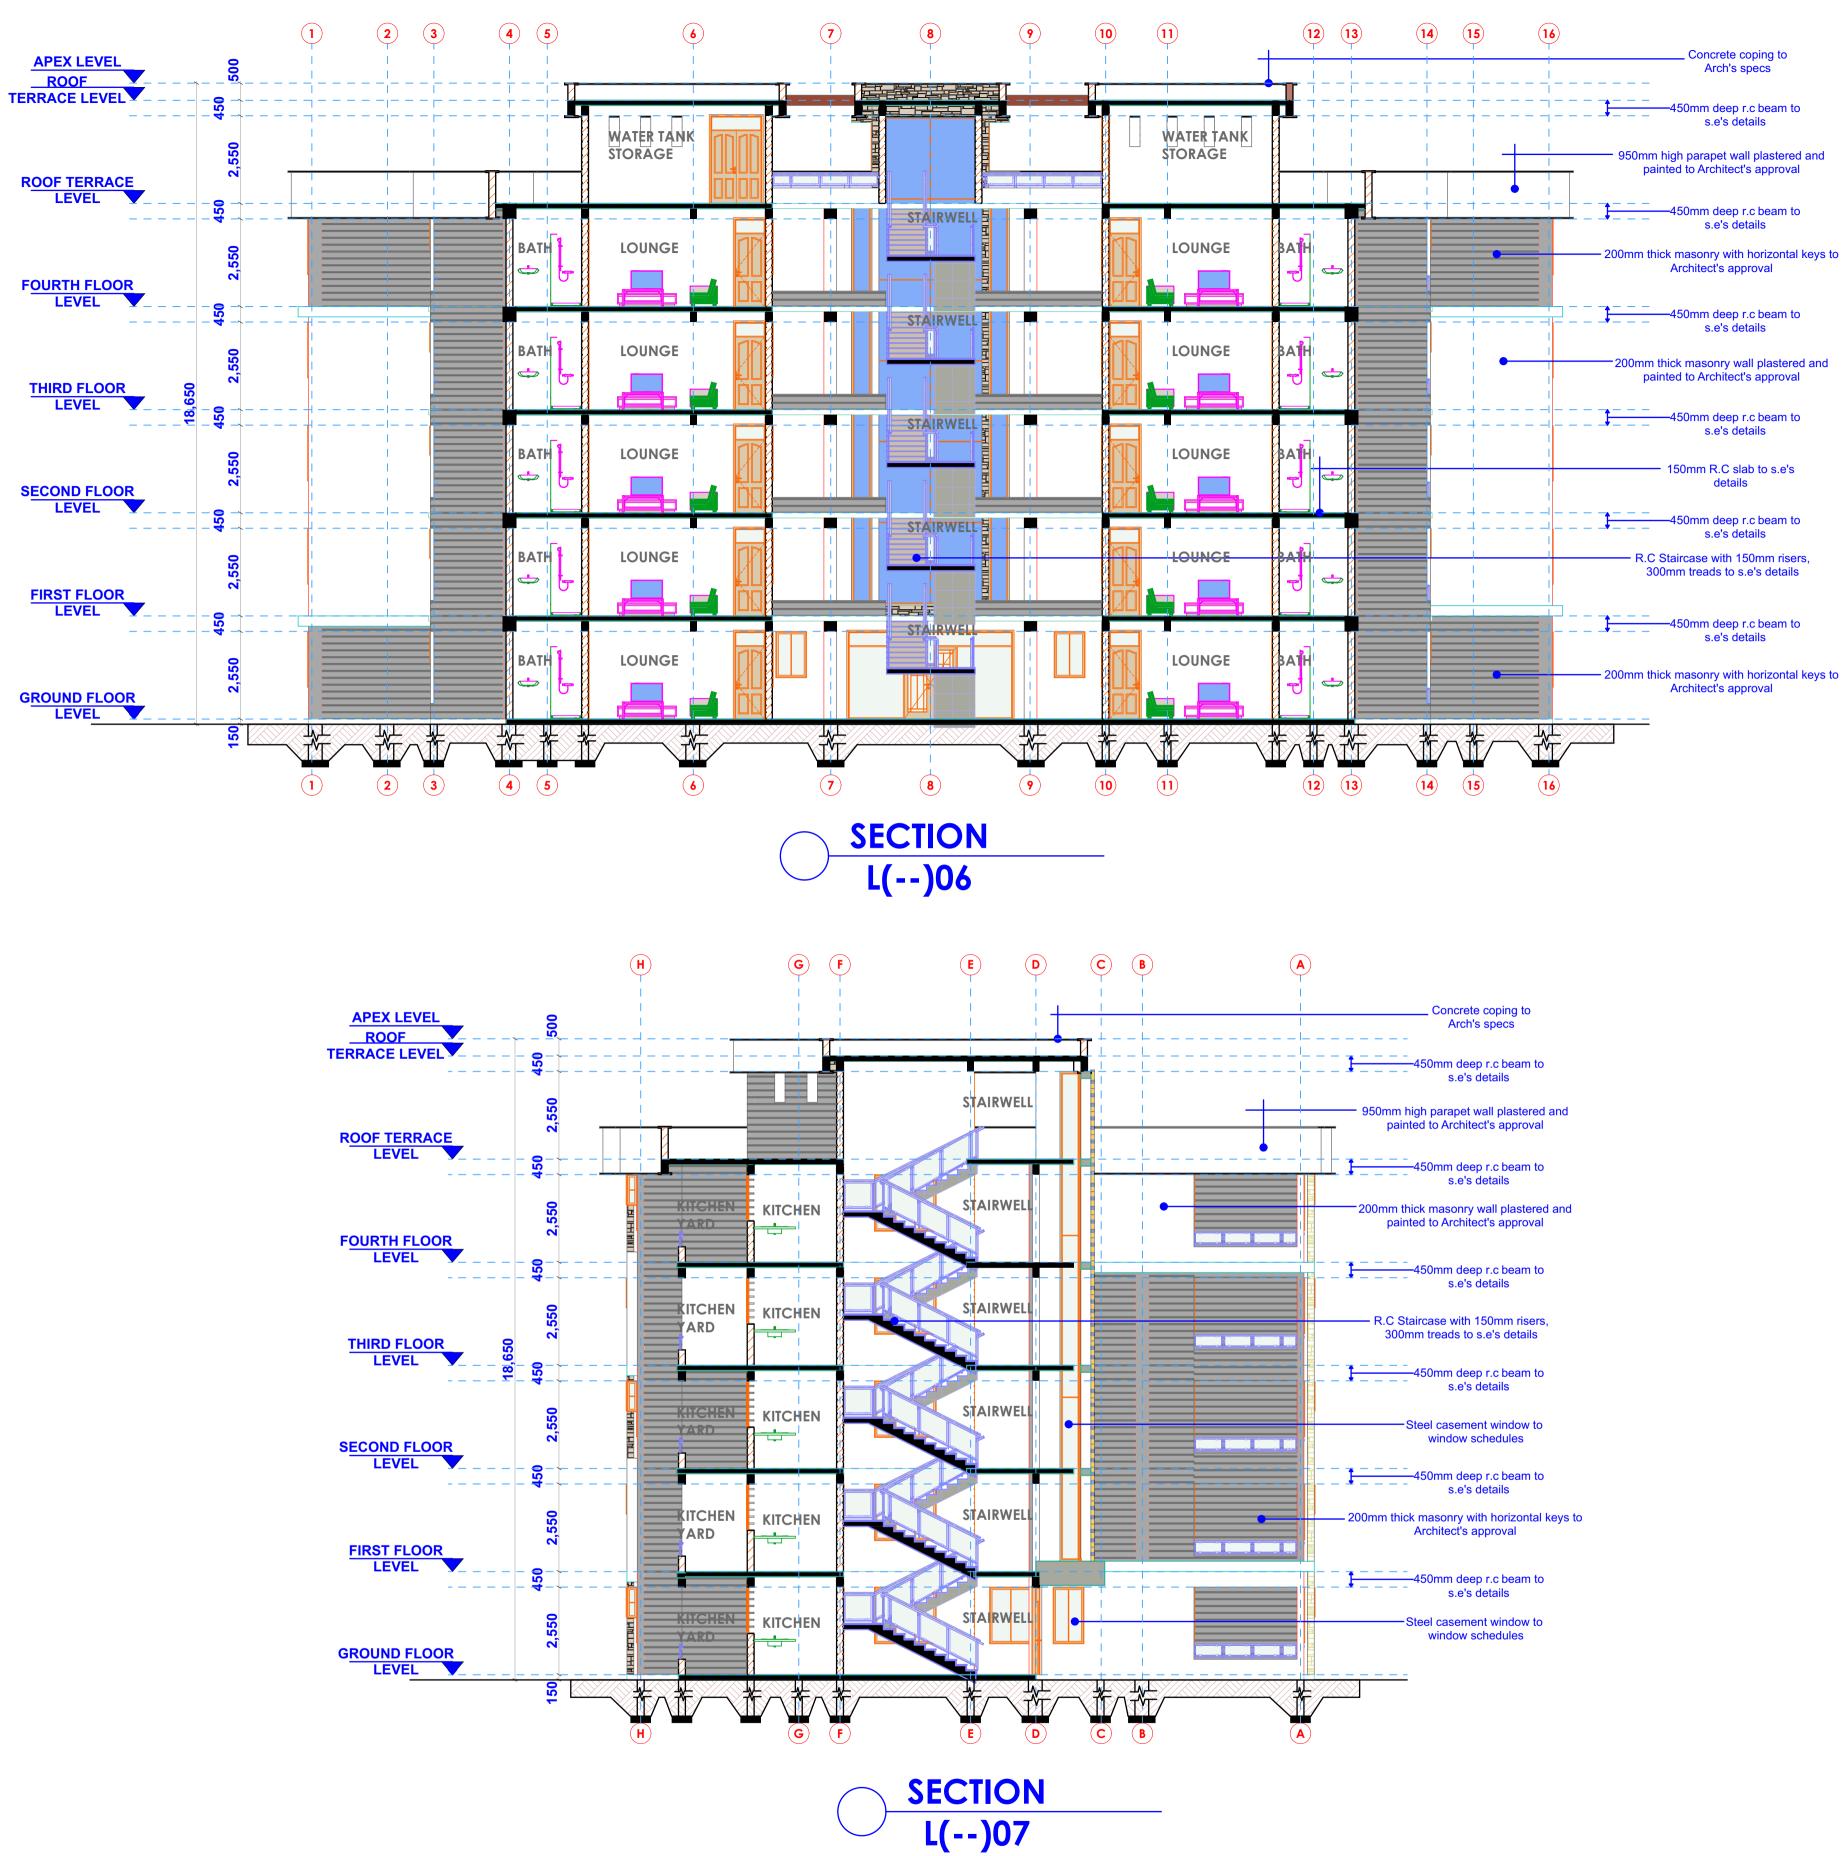

# **DRAWING TITLE** SCHEME DESIGN DRAWINGS

**3 BEDROOM BLOCK** SECTIONS

Sheet No .; 4 OF 4

## **PROJECT TITLE**

PROPOSED REDEVELOPMENT OF AOKO ROAD ESTATE

SPublisherVersion 0.15.100.100

| NOTES                                                                                |                                                                                                                  | DESIGNED BY: | Arch. Evans Kegode | REVISIONS: |       |             |         | REVISIONS: |       |             |         |
|--------------------------------------------------------------------------------------|------------------------------------------------------------------------------------------------------------------|--------------|--------------------|------------|-------|-------------|---------|------------|-------|-------------|---------|
| <br>THIS DRAWING IS TO BE READ IN CONJUNCTION, WITH OTHER RELEVANT<br>DRAWINGS.      | RAWING IS TO BE READ IN CONJUNCTION, WITH OTHER RELEVANT FOUNDATION DEPTH TO BE DETERMINED ON SITE.              |              |                    | No.:       | Date: | Revised by: | Details | No.:       | Date: | Revised by: | Details |
| ALL DIMENSIONS ARE IN MILLIMETRES UNLESS STATED OTHERWISE                            | PROVIDE 1000 GAUGE POLYTHENE SHEET DPM UNDER FLOOR SLAB.                                                         | CHECKED BY:  | Arch. L. Onguka    |            |       |             |         |            |       |             |         |
| ALL DRAIN PIPES PASSING UNDER FLOOR SLAB TO BE ENCASED IN 150MM THICK CONC SURROUND. | PROVIDE BITUMINOUS FELT DPC UNDER ALL WALLS AT 150MM ABOVE<br>GENERAL GROUND LEVEL.                              | APPROVED BY  | Eng. John Maina    |            |       |             |         |            |       |             |         |
| ALL RC WORKS TO BE CARRIED OUT AS PER STRUCTURAL ENGINEER'S DETAILS.                 | ALL MASONRY WALLS UNDER 150MM THICK TO BE REINFORCED WITH<br>APPROVED GAUGE HOOP IRON AT EVERY ALTERNATE COURSE. | SCALE        | As Shown           |            |       |             |         |            |       |             |         |
| CONTRACTOR TO CONFIRM ALL SETTING OUT DIMENSIONS WITH THE INDICATED ON               | PERMANENT VENTS (PV) TO BE PROVIDED OVER ALL OPENINGS AS<br>INDICATED ON DRAWING.                                | JUALE        | AS SHOWN           |            |       |             |         |            |       |             |         |
| CONSULTANTS ON SITE BEFORE PROCEEDING WITH WORKS.                                    |                                                                                                                  | DATE         | May 2025           |            |       |             |         |            |       |             |         |