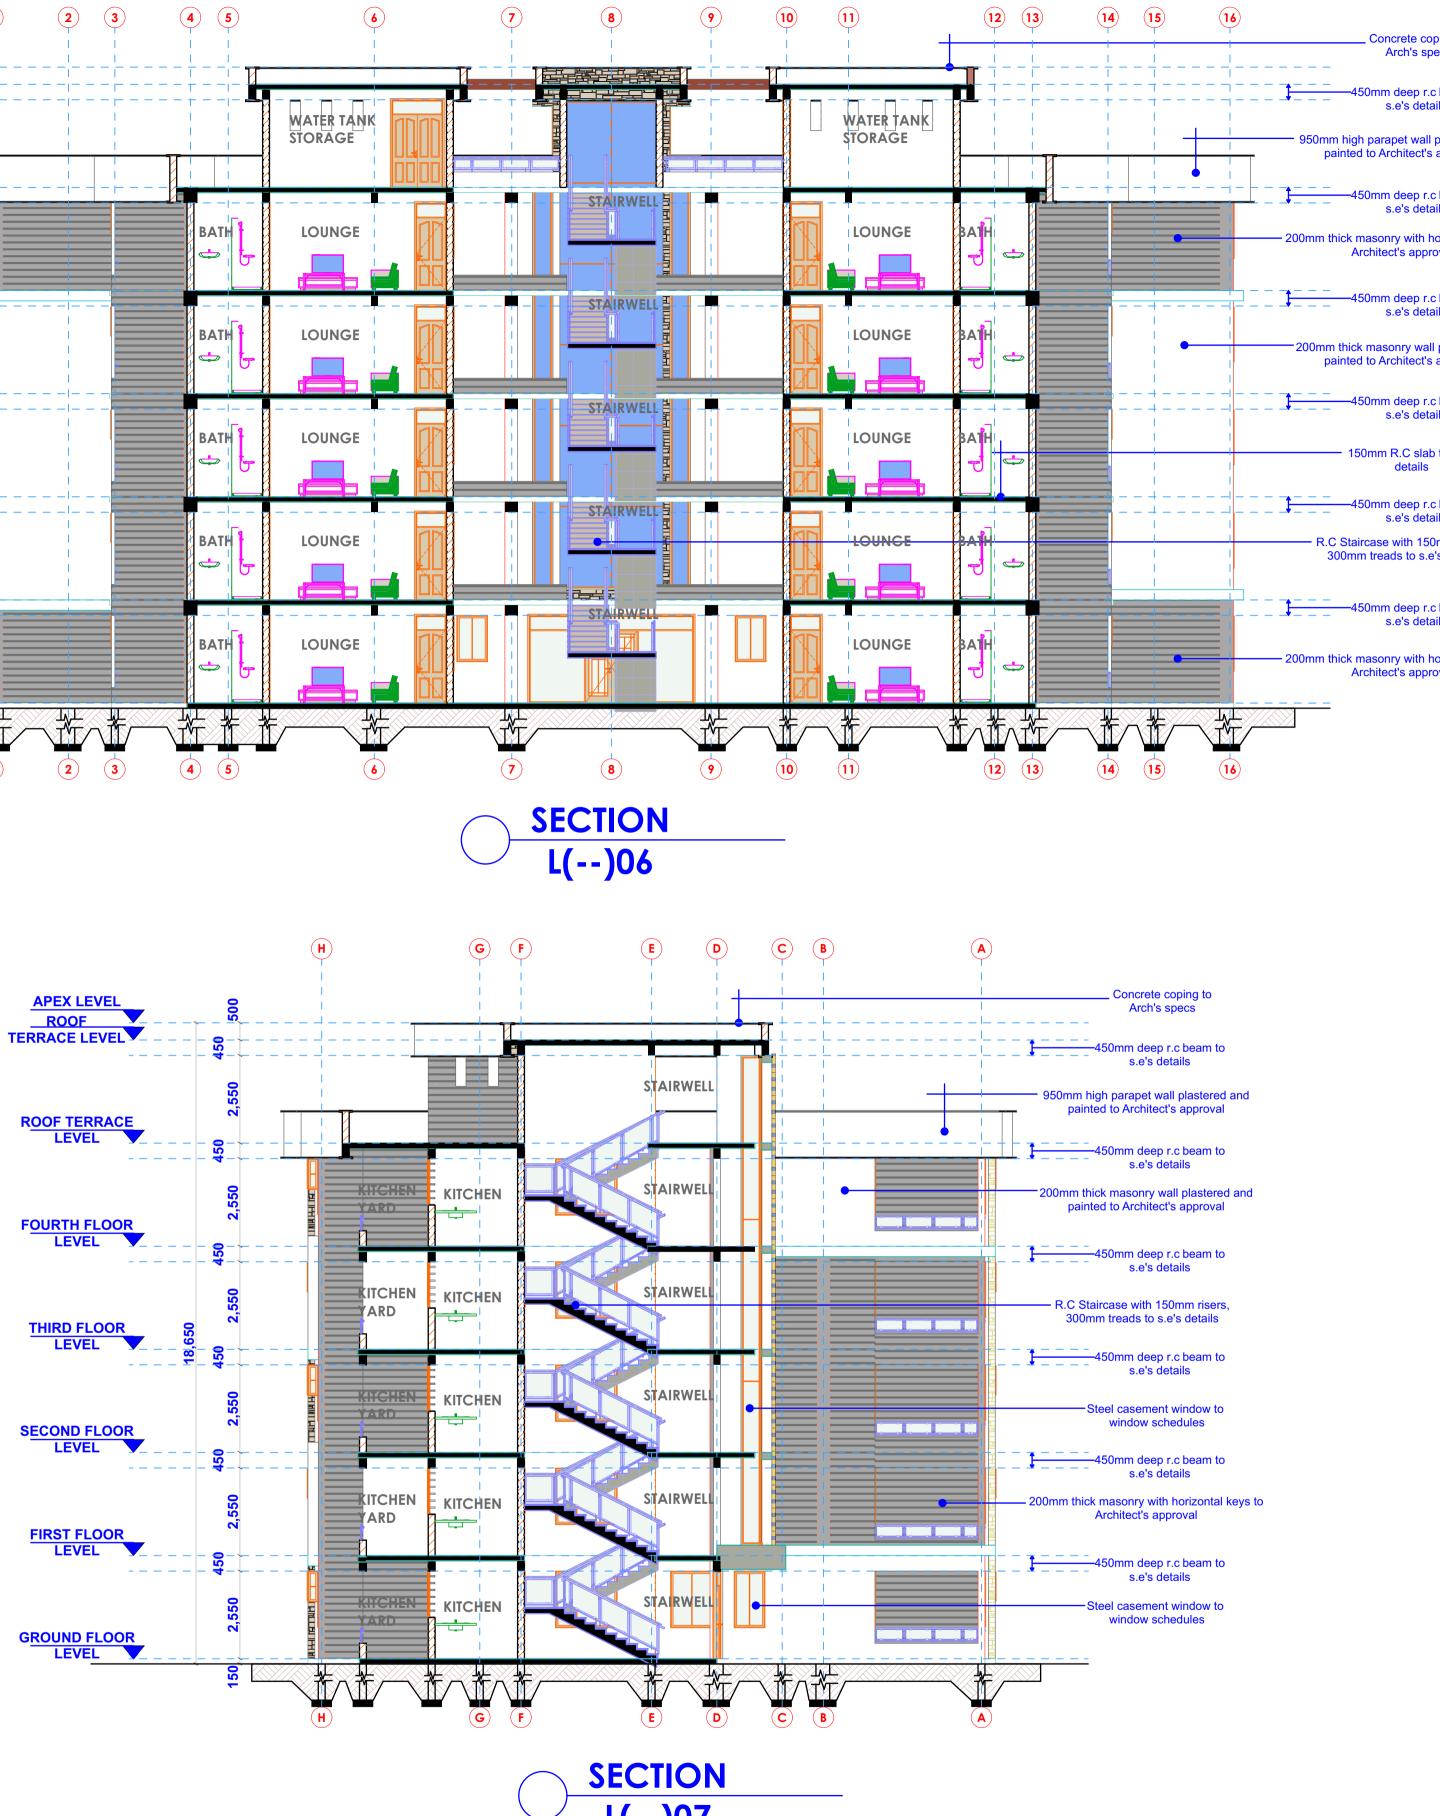

# **DRAWING TITLE** SCHEME DESIGN DRAWINGS

**3 BEDROOM BLOCK** SECTIONS

Sheet No .; 4 OF 4

## **PROJECT TITLE**

PROPOSED REDEVELOPMENT OF AOKO ROAD ESTATE

SPublisherVersion 0.15.100.100

| NOTES                                                                                |                                                                                                                  | DESIGNED BY: | Arch. Evans Kegode | REVISIONS: |       |             |         | REVISIONS: |       |             |         |
|--------------------------------------------------------------------------------------|------------------------------------------------------------------------------------------------------------------|--------------|--------------------|------------|-------|-------------|---------|------------|-------|-------------|---------|
| <br>THIS DRAWING IS TO BE READ IN CONJUNCTION, WITH OTHER RELEVANT<br>DRAWINGS.      | RAWING IS TO BE READ IN CONJUNCTION, WITH OTHER RELEVANT FOUNDATION DEPTH TO BE DETERMINED ON SITE.              |              |                    | No.:       | Date: | Revised by: | Details | No.:       | Date: | Revised by: | Details |
| ALL DIMENSIONS ARE IN MILLIMETRES UNLESS STATED OTHERWISE                            | PROVIDE 1000 GAUGE POLYTHENE SHEET DPM UNDER FLOOR SLAB.                                                         | CHECKED BY:  | Arch. L. Onguka    |            |       |             |         |            |       |             |         |
| ALL DRAIN PIPES PASSING UNDER FLOOR SLAB TO BE ENCASED IN 150MM THICK CONC SURROUND. | PROVIDE BITUMINOUS FELT DPC UNDER ALL WALLS AT 150MM ABOVE<br>GENERAL GROUND LEVEL.                              | APPROVED BY  | Eng. John Maina    |            |       |             |         |            |       |             |         |
| ALL RC WORKS TO BE CARRIED OUT AS PER STRUCTURAL ENGINEER'S DETAILS.                 | ALL MASONRY WALLS UNDER 150MM THICK TO BE REINFORCED WITH<br>APPROVED GAUGE HOOP IRON AT EVERY ALTERNATE COURSE. | SCALE        | As Shown           |            |       |             |         |            |       |             |         |
| CONTRACTOR TO CONFIRM ALL SETTING OUT DIMENSIONS WITH THE INDICATED ON               | PERMANENT VENTS (PV) TO BE PROVIDED OVER ALL OPENINGS AS<br>INDICATED ON DRAWING.                                | JUALE        | AS SHOWN           |            |       |             |         |            |       |             |         |
| CONSULTANTS ON SITE BEFORE PROCEEDING WITH WORKS.                                    |                                                                                                                  | DATE         | May 2025           |            |       |             |         |            |       |             |         |