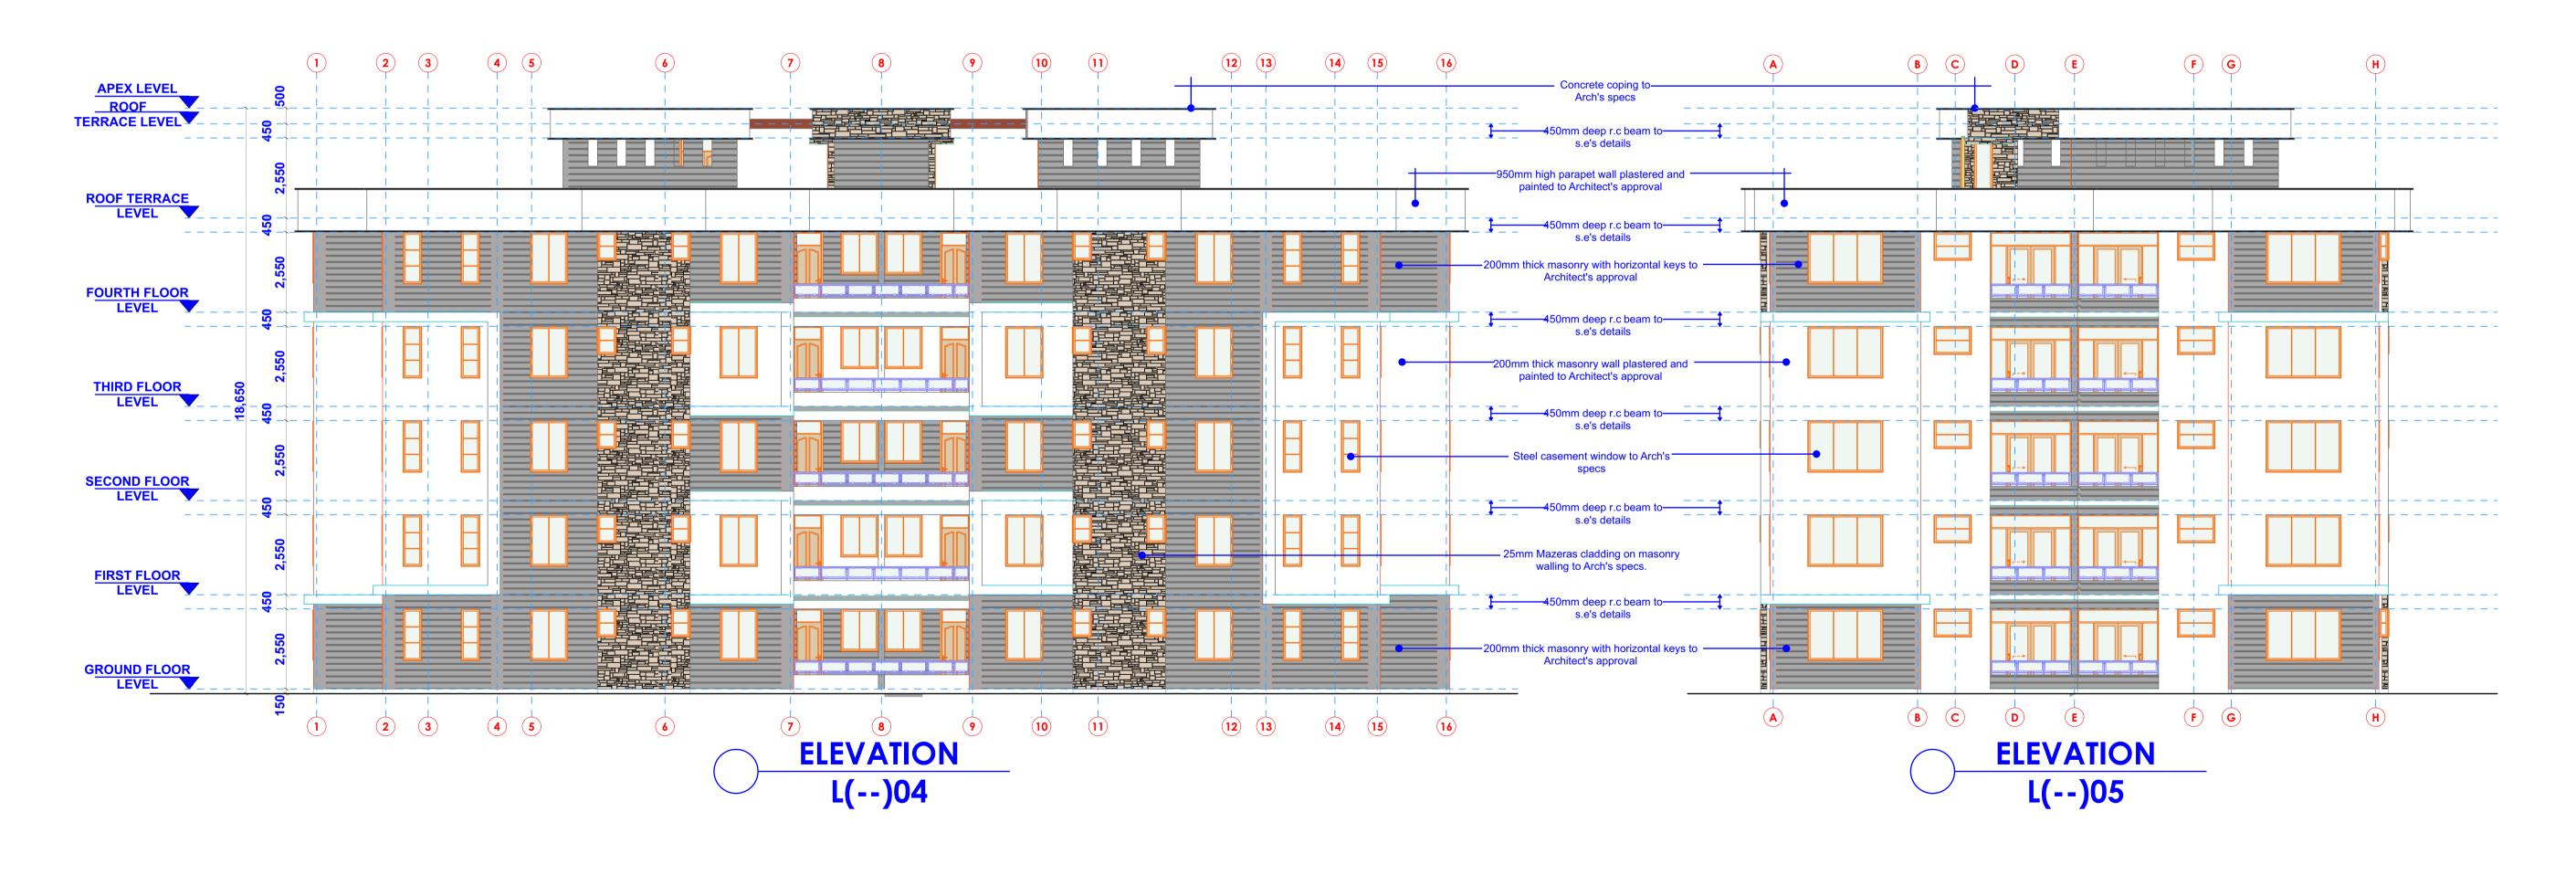

on 0.15.100.100

**PROPOSED REDEVELOPMENT OF** 

AOKO ROAD ESTATE

**DRAWING TITLE** SCHEME DESIGN DRAWINGS

**3 BEDROOM BLOCK ELEVATIONS** 

Sheet No .; 3 OF 4

**PROJECT TITLE** 

|  | NOTES<br>THIS DRAWING IS TO BE READ IN CONJUNCTION, WITH OTHER RELEVANT FOUNDATION DEPTH TO BE DETERMINED ON SITE.<br>DRAWINGS. |                                                                                                                                                                                                       | DESIGNED BY: | Arch. Evans Kegode | REVISIONS: |       |             |         | REVISIONS: |       |             |         |  |
|--|---------------------------------------------------------------------------------------------------------------------------------|-------------------------------------------------------------------------------------------------------------------------------------------------------------------------------------------------------|--------------|--------------------|------------|-------|-------------|---------|------------|-------|-------------|---------|--|
|  |                                                                                                                                 |                                                                                                                                                                                                       |              |                    | No.:       | Date: | Revised by: | Details | No.:       | Date: | Revised by: | Details |  |
|  | ALL DIMENSIONS ARE IN MILLIMETRES UNLESS STATED OTHERWISE                                                                       | PROVIDE 1000 GAUGE POLYTHENE SHEET DPM UNDER FLOOR SLAB.                                                                                                                                              | CHECKED BY:  | Arch. L. Onguka    |            |       |             |         |            |       |             |         |  |
|  | ALL DRAIN PIPES PASSING UNDER FLOOR SLAB TO BE ENCASED IN 150MM THICK CONC SURROUND.                                            | PROVIDE BITUMINOUS FELT DPC UNDER ALL WALLS AT 150MM ABOVE<br>GENERAL GROUND LEVEL.                                                                                                                   | APPROVED BY  | Eng. John Maina    |            |       |             |         |            |       |             |         |  |
|  | ALL RC WORKS TO BE CARRIED OUT AS PER STRUCTURAL ENGINEER'S DETAILS.                                                            | ALL MASONRY WALLS UNDER 150MM THICK TO BE REINFORCED WITH<br>APPROVED GAUGE HOOP IRON AT EVERY ALTERNATE COURSE.<br>PERMANENT VENTS (PV) TO BE PROVIDED OVER ALL OPENINGS AS<br>INDICATED ON DRAWING. | SCALE        | As Shown           |            |       |             |         |            |       |             |         |  |
|  | CONTRACTOR TO CONFIRM ALL SETTING OUT DIMENSIONS WITH THE CONSULTANTS ON SITE BEFORE PROCEEDING WITH WORKS.                     |                                                                                                                                                                                                       | DATE         | May 2025           |            |       |             |         |            |       |             |         |  |