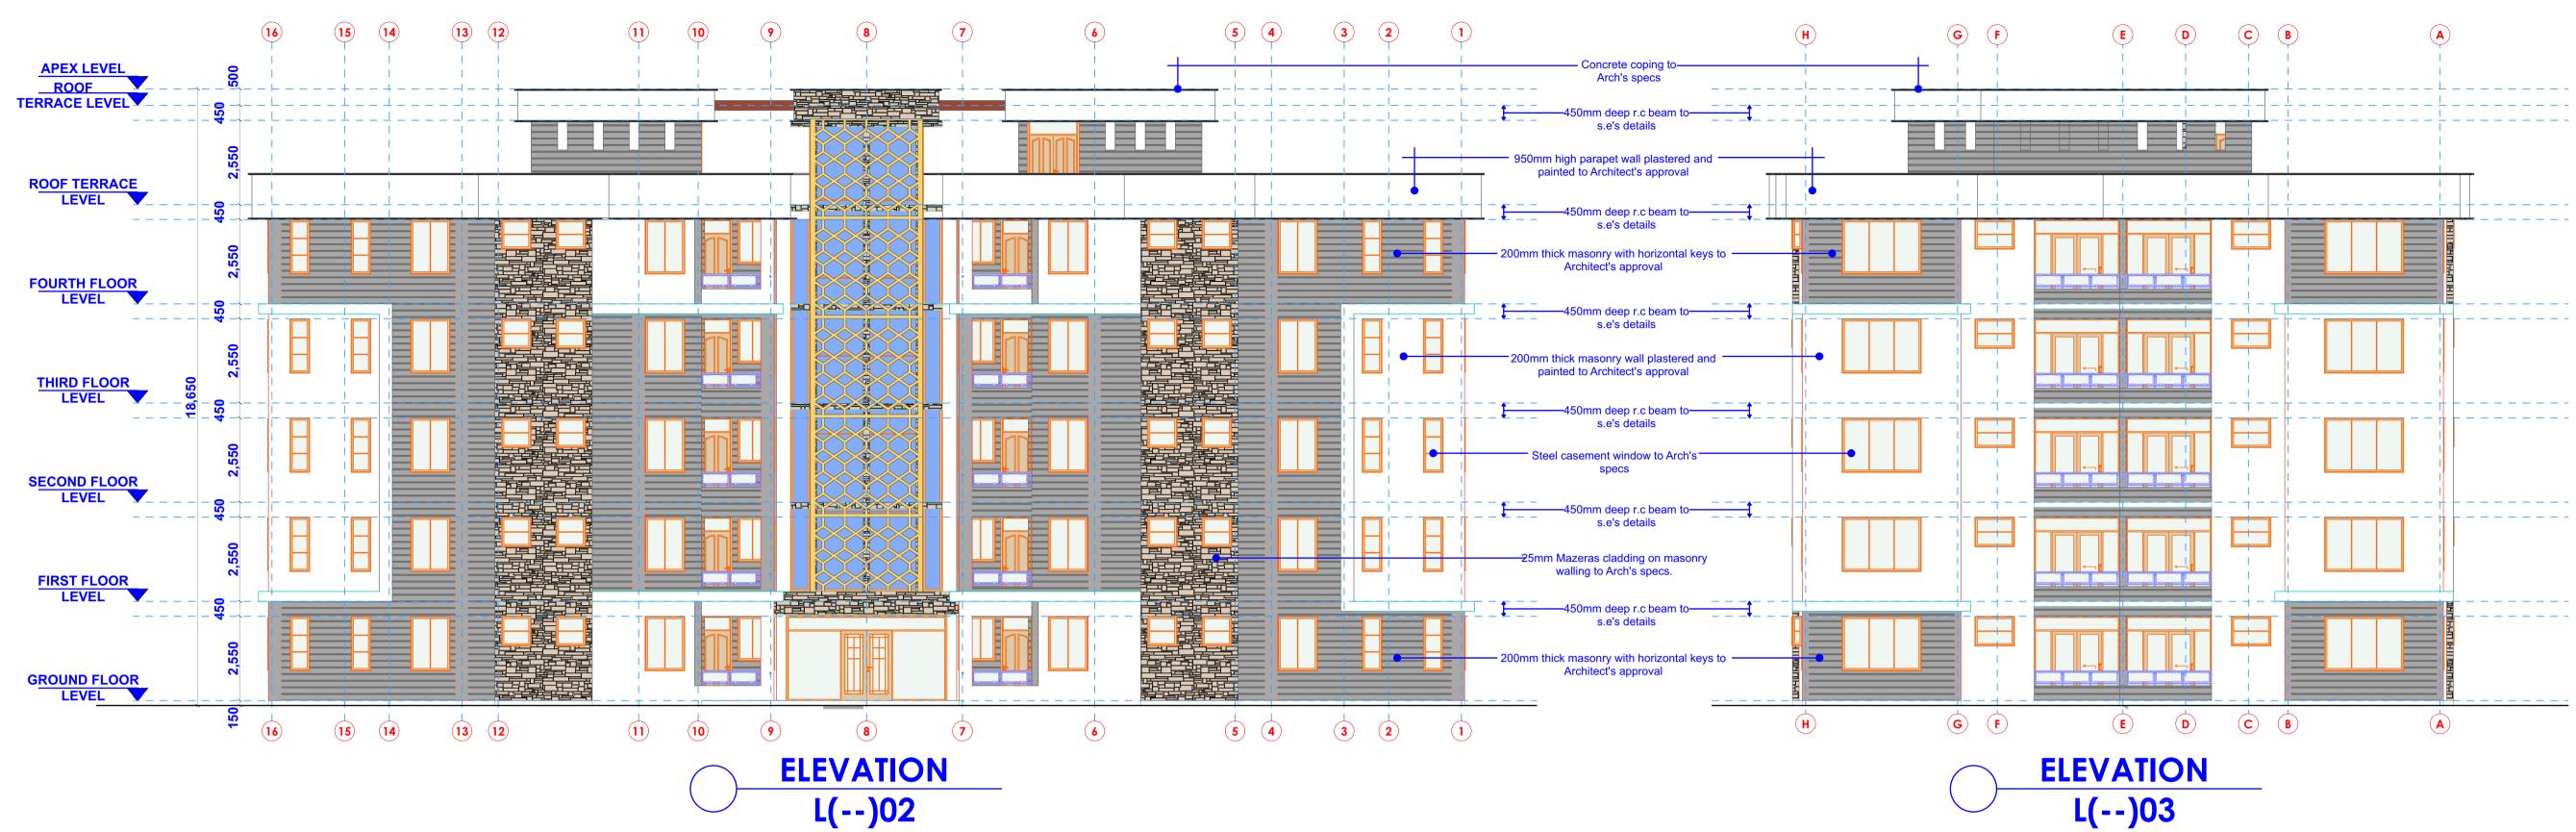

on 0.15.100.100

**PROPOSED REDEVELOPMENT OF** 

AOKO ROAD ESTATE

**DRAWING TITLE** SCHEME DESIGN DRAWINGS

**3 BEDROOM BLOCK ELEVATIONS** 

Sheet No .; 3 OF 4

**PROJECT TITLE** 

|  | NOTES<br>THIS DRAWING IS TO BE READ IN CONJUNCTION, WITH OTHER RELEVANT FOUNDATION DEPTH TO BE DETERMINED ON SITE.<br>DRAWINGS. |                                                                                                                                                                                                       | DESIGNED BY: | Arch. Evans Kegode | REVISIONS: |       |             |         | REVISIONS: |       |             |         |  |
|--|---------------------------------------------------------------------------------------------------------------------------------|-------------------------------------------------------------------------------------------------------------------------------------------------------------------------------------------------------|--------------|--------------------|------------|-------|-------------|---------|------------|-------|-------------|---------|--|
|  |                                                                                                                                 |                                                                                                                                                                                                       |              |                    | No.:       | Date: | Revised by: | Details | No.:       | Date: | Revised by: | Details |  |
|  | ALL DIMENSIONS ARE IN MILLIMETRES UNLESS STATED OTHERWISE                                                                       | PROVIDE 1000 GAUGE POLYTHENE SHEET DPM UNDER FLOOR SLAB.                                                                                                                                              | CHECKED BY:  | Arch. L. Onguka    |            |       |             |         |            |       |             |         |  |
|  | ALL DRAIN PIPES PASSING UNDER FLOOR SLAB TO BE ENCASED IN 150MM THICK CONC SURROUND.                                            | PROVIDE BITUMINOUS FELT DPC UNDER ALL WALLS AT 150MM ABOVE<br>GENERAL GROUND LEVEL.                                                                                                                   | APPROVED BY  | Eng. John Maina    |            |       |             |         |            |       |             |         |  |
|  | ALL RC WORKS TO BE CARRIED OUT AS PER STRUCTURAL ENGINEER'S DETAILS.                                                            | ALL MASONRY WALLS UNDER 150MM THICK TO BE REINFORCED WITH<br>APPROVED GAUGE HOOP IRON AT EVERY ALTERNATE COURSE.<br>PERMANENT VENTS (PV) TO BE PROVIDED OVER ALL OPENINGS AS<br>INDICATED ON DRAWING. | SCALE        | As Shown           |            |       |             |         |            |       |             |         |  |
|  | CONTRACTOR TO CONFIRM ALL SETTING OUT DIMENSIONS WITH THE CONSULTANTS ON SITE BEFORE PROCEEDING WITH WORKS.                     |                                                                                                                                                                                                       | DATE         | May 2025           |            |       |             |         |            |       |             |         |  |

L(--)03